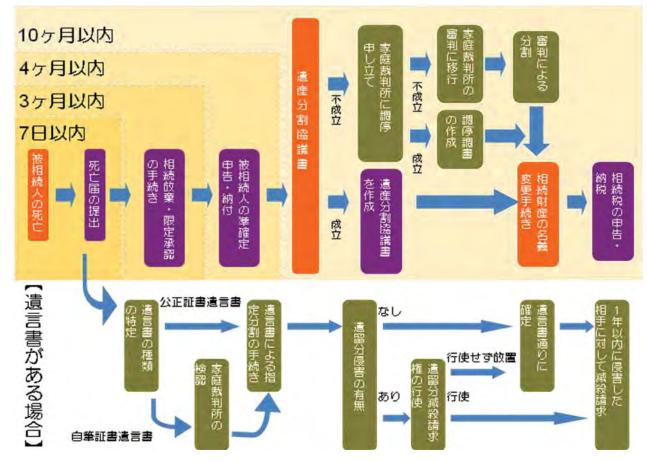

## 船井財産コンサルタンツ熊本からの"ほっ"とな情報

ある日突然、相続が発生したら・・・ 相続手続きの主な流れ

いまさら聞けない相続税の仕組みシリーズ

上記の図は、相続が発生した場合の主な手続きについて説明しています。特にご注意いただきたいのは、 "期限" があるという事です。期限を過ぎてしまった場合は、相続放棄が出来ない事や延滞税など余計な お金が必要になります。相続税の 10 ケ月間の期限も葬儀や 49 日など悲しむ間もなくバタバタしていま すと、あっという間に過ぎてしまいます。淡々と手続きをしていく事が大切です。

一昔前は、相続が発生したとなれば、何を手続きしてよいのか?誰に相談して良いのか?など発生したあと慌てて相談される方がほとんどでしたが、近年インターネットなどの普及により、相続に関する情報はある程度知識がある方が多くなりました。しかし実際は、間違った解釈や具体的にどう手続きして良いか分からない方がほとんどです。もっとも、相続の話はややこしい事ばかりで、専門家の助けが必要です。相続の事なら私達におまかせください。